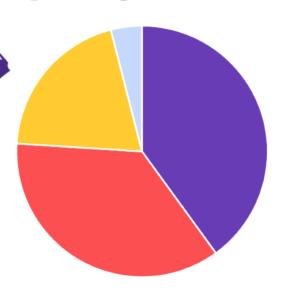

## Splitting the £1.00

It's so easy to join and will make a real difference to St Nicholas CE Primary **School** 

- 40p goes to our school
- **36p** goes to cash prizes
- 20p goes to admin costs
- **4p** goes to VAT

The Maths... 100 tickets sold a week means